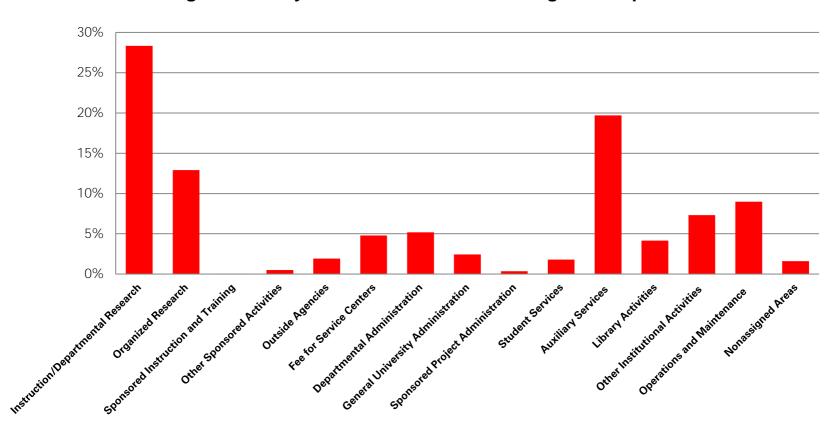

## **Building Facilities by Function and Inventory of Land**

Fiscal Year 2018

| BUILDING FACILITIES BY FUNCTION (FALL 2018)                                                                                    | — <b>NET ASSIGNABL</b><br>NUMBER | E SQUARE FEET—<br>PERCENT |
|--------------------------------------------------------------------------------------------------------------------------------|----------------------------------|---------------------------|
| Instruction/Departmental Research                                                                                              | 1,716,330                        | 28.3%                     |
| Organized Research                                                                                                             | 782,366                          | 12.9%                     |
| Sponsored Instruction and Training                                                                                             | 496                              | 0.0%                      |
| Other Sponsored Activities and<br>Public Service/Extension                                                                     | 30,392                           | 0.5%                      |
| Outside Agencies                                                                                                               | 115,872                          | 1.9%                      |
| Fee for Service Centers                                                                                                        | 290,031                          | 4.8%                      |
| Departmental Administration                                                                                                    | 314,019                          | 5.2%                      |
| General University Administration                                                                                              | 146,865                          | 2.4%                      |
| Sponsored Project Administration                                                                                               | 21,507                           | 0.4%                      |
| Student Services                                                                                                               | 109,130                          | 1.8%                      |
| Auxiliary Services (includes ISU Center, Printing, etc.; excludes Residence Halls <sup>1</sup> except for computer classrooms) | 1,193,040                        | 19.7%                     |
| Library Activities                                                                                                             | 251,435                          | 4.2%                      |
| Other Institutional Activities<br>(includes Veterinary Diagnostic<br>Laboratory, Farm House Museum,<br>Soil Testing, etc.)     | 443,802                          | 7.3%                      |
| Operations and Maintenance<br>(excludes circulation, mechanical,<br>custodial, restrooms, and unusable                         | 544,896 space)                   | 9.0%                      |
| Non-Assigned Areas                                                                                                             | 97,105                           | 1.6%                      |
| Building Facilities Total                                                                                                      | 6,057,286                        | 100.0%                    |

## **Building Facilties by Function & Percent of Assignable Square Feet**

<sup>&</sup>lt;sup>1</sup>Residence Halls, not included above, total 3,617,283 gross square feet.